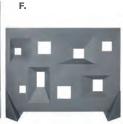

# **Safety Dividers**

Freeman, offers a complete collection of uniquely designed and safe selling environments that are clean, comfortable, and give your clients peace of mind.

Personalize here

85051 Freestanding Divider (silver, clear) 39"L 9"D 72"H

#### 85055 Freestanding Wall Plus

(silver, clear) 40"L 9"D 72"H

Also available in opaque and personalization available.

85056 Panel Single-Sided Graphic 85057 Panel Single-Sided Graphic 85058 Panel Double-Sided Graphic