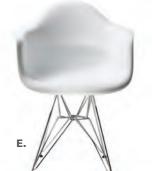

#### E) 81032 Pasadena Chair (white molded plastic

w/ chrome tower base) 27"L 25"D 26"H

F) 81037 Sterling Chair (gray fabric) 33"L 33.5"D 32"H

Madrid

810816 Chair

(white, chrome) 30"L 30"D 31"H

18 | Freeman.com/store Freemanco.com/store | 19