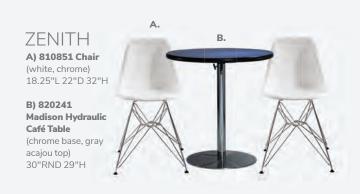

# **Café Tables**

A) 820940 Blue Hydraulic Café Table (chrome base, blue top) 30" RND 29"H B) 810131 Malba Chair (gray) 20"L 20"D 32"H

A) 820241 Madison Hydraulic Café Table (chrome base, gray acajou top) 30" RND 29"H B) 810130 Malba Chair (green) 20"L 20"D 32"H