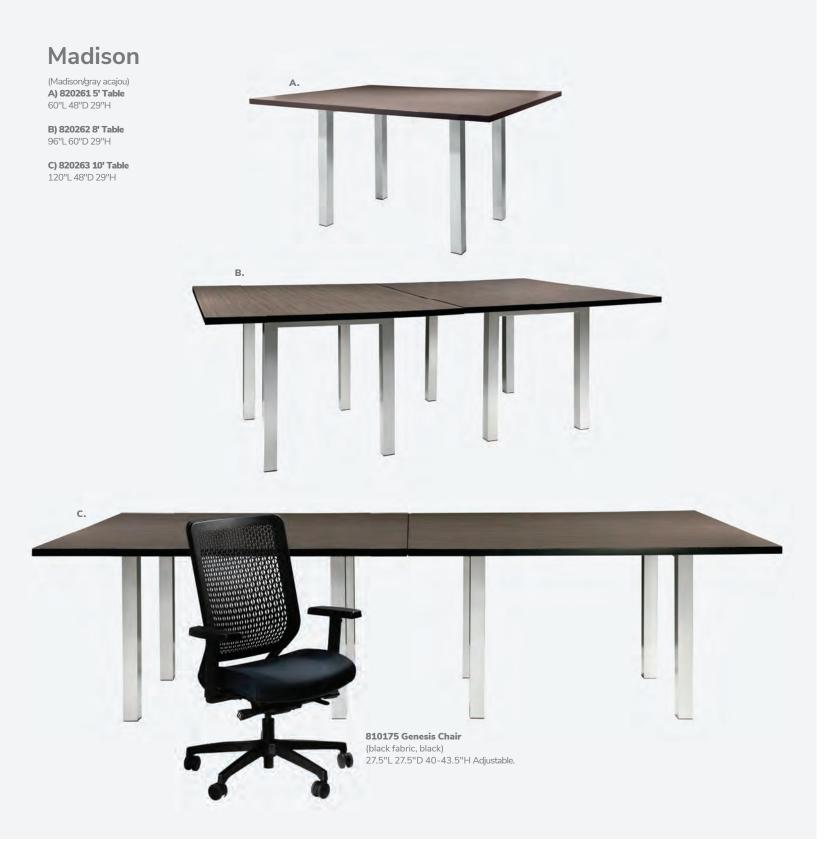

# **42" Round Coference Table**

**A) 820708** (white laminate) B) 820260 (Madison/gray acajou)

# **Executive Seating**

Cupertino Mid Back Chair **A) 810170** (black vinyl, chrome) 27"L 30.5"D 40-43"H Adjustable. Genesis Chair

**B) 810175** (black fabric, black) 27.5"L 27.5"D 40-43.5"H Adjustable.