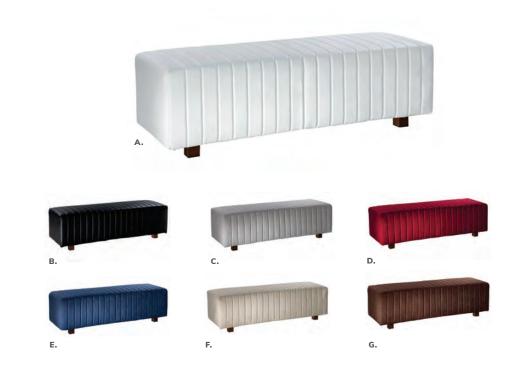

# **Beverly Bench Ottomans**

**Beverly Bench** 

60"L 20"D 18"H

**A) 81556** (white vinyl) **B) 81550** (black vinyl)

C) 81552 (gray fabric)
D) 81555 (red fabric)

**E) 81554** (ocean blue

fabric)

**F) 81553** (linen fabric)

**G) 81551** (brown fabric)

**ENDLESS Square** 34"L 34"D 15"H A) 815123 (black) **B) 815122** (white)

**ENDLESS Curved** 60.5"L 37.5"D 15"H C) 815952 (black) **D) 815953** (white)

E) 82074 Regis Bench (brushed metal) 47"L 15.5"D 16"H