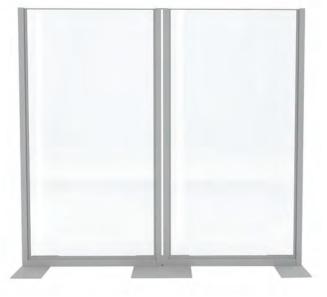

#### 85055 Freestanding Wall Plus

(silver, clear) 40"L 9"D 72"H

Also available in opaque and personalization available.

85056 Panel Single-Sided Graphic 85057 Panel Single-Sided Graphic 85058 Panel Double-Sided Graphic