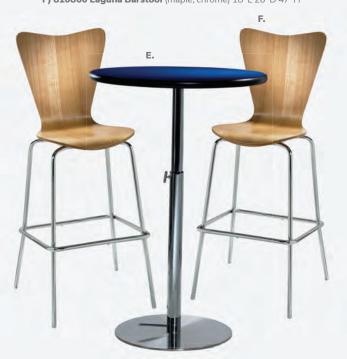

#### LAGUNA C) 810861 Chair (maple, chrome) 18"L 19"D 34"H

D) 8201223 Round Café Table (white laminate top, chrome hydraulic base) 30" RND 29"H

#### E) 820930 30" Round Bar Table

(blue top, chrome hydraulic base) 30" RND 45"H F) 810860 Laguna Barstool (maple, chrome) 18"L 20"D 47"H

# **Miramar Dividers**

Miramar Dividers (molded plastic) A) 85040 (white) Vertical: 63"L 23"D 83"H Horizontal: 83"L 23"D 63"H

B) 820930 30" Round Bar Table

(blue top, chrome hydraulic base) 30" RND 45"H

C) 810860 Laguna Barstool (maple, chrome) 18"L 20"D 47"H