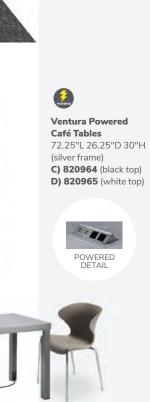

# Ventura Powered Café Tables 72 25"| 26 25"D 30

72.25"L 26.25"D 30"H (silver frame) **A) 820964** (black top) **B) 820965** (white top)

Ventura Communal Café Tables (silver frame) 72.25"L 26.25"D 30"H

Maple Top **C) 820963** (solid) **820960** (grommets)

White Top **D) 820961** (grommets) **820966** (solid)

Black Top **E) 820962** (solid)

42 | Freeman.com/store Freeman.com/store