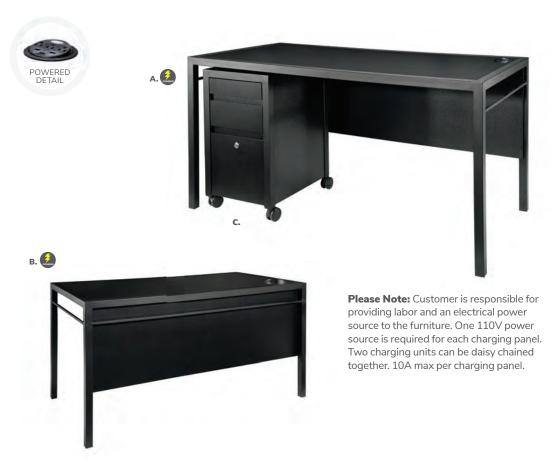

### **Powered Tables**

Ventura Powered Bar Tables 72.25"L 26.25"D 42"H (silver frame) A) 820950 (black top)

**B) 820955** (white top)

**Please Note:** Customer is responsible for providing labor and an electrical power source to the furniture. One 110V power source is required for each charging panel. Two charging units can be daisy chained together. 10A max per charging panel.

**Please Note:** Customer is responsible for providing labor and an electrical power source to the furniture. One 110V power source is required for each charging panel. Two charging units can be daisy chained together. 10A max per charging panel.