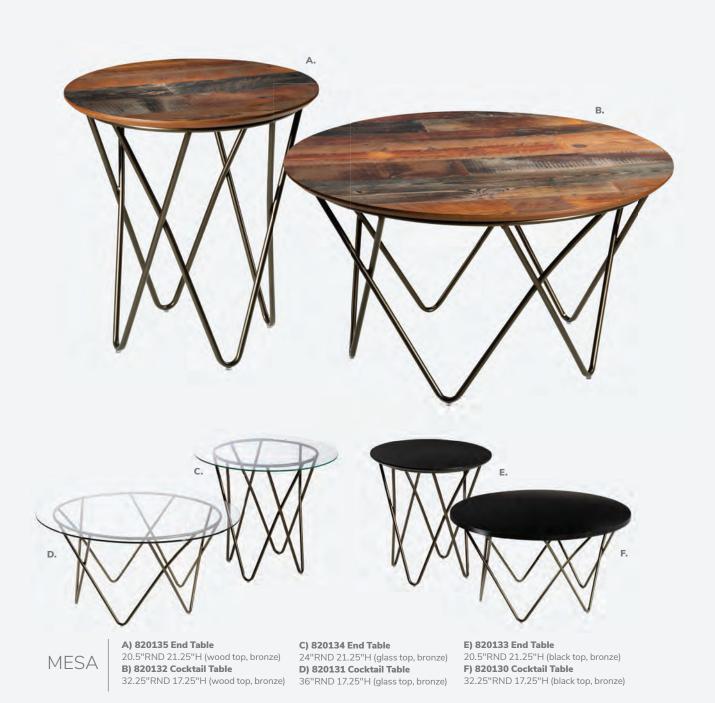

#### ALONDRA

Cocktail Table 47"L 24"D 16"H

**A) 820250** (glass, chrome) **B) 820251** (wood, chrome)

**End Table** 20"L 20"D 20"H

**C) 820252** (glass, chrome) **D) 820253** (wood, chrome)

### GEO

Cocktail Table

50"L 22"D 16"H **A) 82034** (glass, chrome) **B) 82027** (wood, black)

**End Table** 26"L 26"D 20"H

**C) 82035** (glass, chrome) **D) 82028** (wood, black)

### SYDNEY

Cocktail Tables (brushed steel)

48"L 26"D 18"H **A) 82053** (white)

**82073** (powered) **B) 82052** (black)

82076 (powered)
C) 82077 (blue)
D) 82078 (wood)

End Tables

27"L 23"D 22"H

**E) 82055** (white)

**F) 82054** (black) **G) 82079** (blue)

H) 82080 (wood)

#### REGIS

(brushed metal)

I) 82074 Bench Table
47"L 15.5"D 16"H

J) 82075 End Table
16"L 15.5"D 16.5"H

#### SILVERADO

(glass, chrome) **K) 82015 End Table**24" RND 22"H **L) 82014 Cocktail Table**36" RND 17"H

#### WIRELESS

M) Charging Table, Powered N) 820710 (white, AC plug-in) 20"L 20"D 18"H

AURA Round Table

**N) 820844** (white metal) 15" Round 22"H

28 | Freeman.com/store | 29

Available in Power