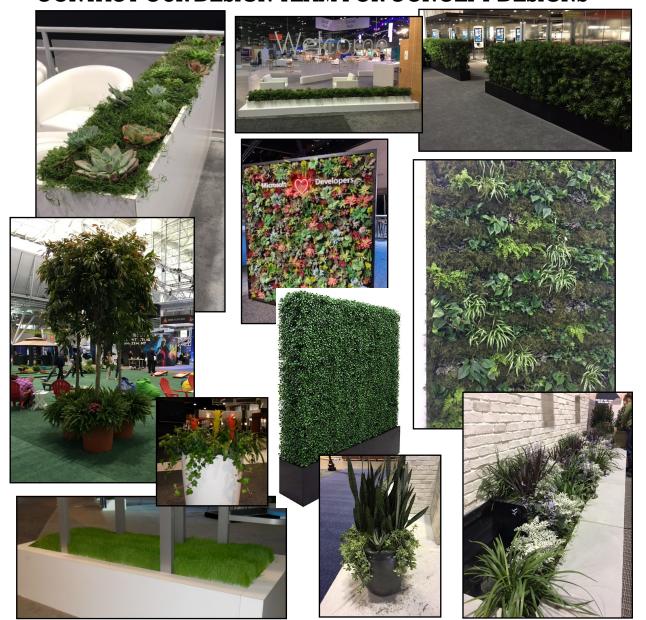

# **Greenery and Dividers**

Metallic pewter gray curved counter with taupe-colored glass top features two AC outlets, three USB charging outlets, locking storage cabinet and two shelves.

# HEDGE

A) 85030 7' Boxwood Hedge 36.5"L 12"D 84"H B) 85035 4' Boxwood Hedge 46"L 9"D 47"H

# **Miramar Dividers**

Miramar Dividers (molded plastic) A) 85040 (white) Vertical: 63"L 23"D 83"H Horizontal: 83"L 23"D 63"H

B) 820930 30" Round Bar Table

(blue top, chrome hydraulic base) 30" RND 45"H

C) 810860 Laguna Barstool (maple, chrome) 18"L 20"D 47"H

Miramar Dividers (molded plastic) D) 85043 (harvest yellow) E) 85042 (burgundy) F) 85041 (gray) Vertical: 63"L 23"D 83"H Horizontal: 83"L 23"D 63"H

48 | Freeman.com/store | 49