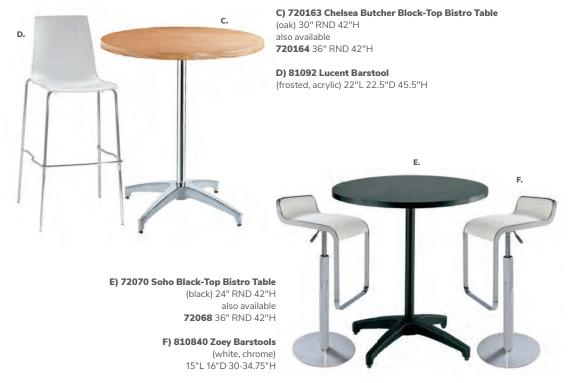

# Mix & Match

A) 810840 Zoey Barstools

(white, chrome) 15"L 16"D 30-34.75"H

Banana Barstools 21"L 22"D 41.75"H B) 810104 (black, chrome) C) 810103 (white, chrome)

D) 810848 Christopher Barstool

(white vinyl, chrome) 19"L 15"D 41"H

E) 810202 Shark Barstool (white, chrome) 22"L 19"D 34-44"H

F) 810850 Zenith Barstool (white, chrome) 19"L 20"D 44"H

G) 81092 Lucent Barstool (frosted, acrylic) 22"L 22.5"D 45.5"H

Freeman.com/store | 37