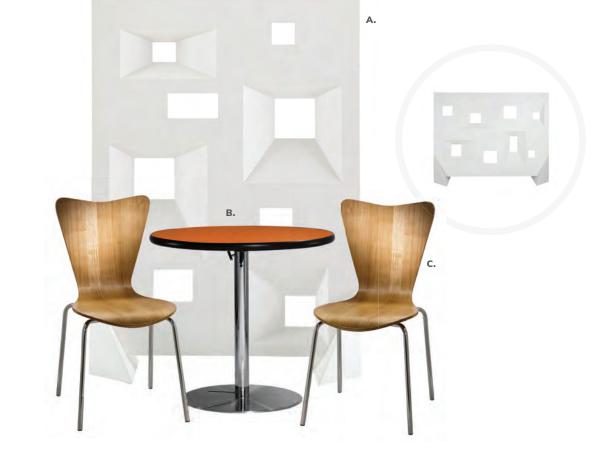

# **Café Tables**

A) 820940 Blue Hydraulic Café Table (chrome base, blue top) 30" RND 29"H B) 810131 Malba Chair (gray) 20"L 20"D 32"H

A) 820241 Madison Hydraulic Café Table (chrome base, gray acajou top) 30" RND 29"H B) 810130 Malba Chair (green) 20"L 20"D 32"H

### Mix & Match

Create your look. Choose from a wide variety of tables and seating options.

**E) 72069 Soho Black-Top Café Table** (black) 24" RND 30"H

also available **72067** 36" RND 30"H | **72066** 18" RND 18"H

F) 81082 Blade Chair

(red) 20.5"L 19"D 30.5"H

# ng options.

C) 72063 Chelsea Butcher Block-Top Café Table (oak) 30" RND 30"H

also available **72064** 36" RND 30"H

**D) 810164 Marina Chair** (white vinyl) 17.5"L 19.5"D 35"H