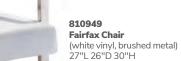

### FAIRFAX

A) 830949 Sofa (white vinyl, brushed metal)

62"L 26"D 30"H **B) 810949 Chair** 

(white vinyl, brushed metal) 27"L 26"D 30"H