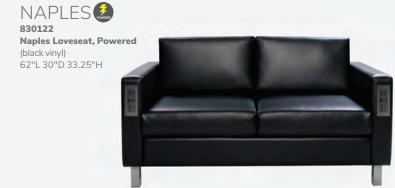

### NAPLES 🏖

**A) 810119 Chair** (black vinyl) 36"L 30"D 33.25"H

B) 830119 Sofa

(black vinyl) 87"L 30"D 33.25"H **830121** (Powered)

**810120** (Powered)

**C) 830120 Loveseat** (black vinyl) 62"L 30"D 33.25"H **830122** (Powered)