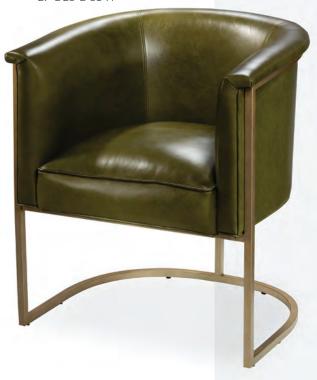

#### Lena 81036 Chair

(moss green leather, bronze) 27"L 25"D 31"H

(gray fabric) 22.5"L 27"D 28.5"H B) 81035