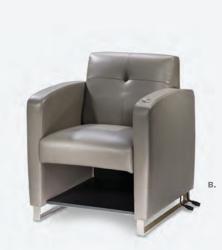

### NAPLES 🏖

**A) 810119 Chair** (black vinyl) 36"L 30"D 33.25"H

B) 830119 Sofa

(black vinyl) 87"L 30"D 33.25"H **830121** (Powered)

**810120** (Powered)

**C) 830120 Loveseat** (black vinyl) 62"L 30"D 33.25"H **830122** (Powered)