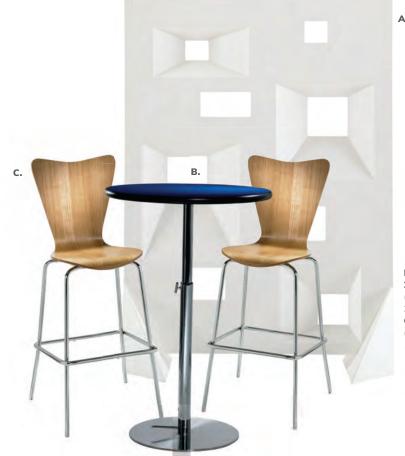

#### The Showcase 10'x10' booth package

is designed for exhibitors with small, high value items to display. Multiple cabinets elevate your products and make it easy to catch the eye of attendees.

**Shown here with Zoey Barstools** 

# Mix & Match

A) 810840 Zoey Barstools

(white, chrome) 15"L 16"D 30-34.75"H

Banana Barstools 21"L 22"D 41.75"H B) 810104 (black, chrome) C) 810103 (white, chrome)

D) 810848 Christopher Barstool

(white vinyl, chrome) 19"L 15"D 41"H