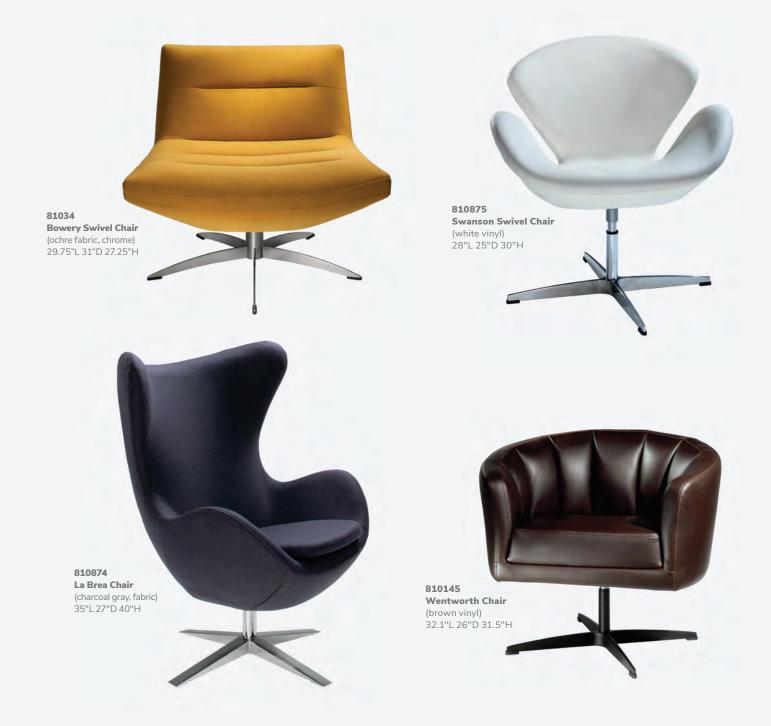

#### Montreal 81031 Chair

(blue, black metal) 30"L 23.25"D 30"H

#### Lena 81036 Chair

(moss green leather, bronze) 27"L 25"D 31"H

(gray fabric) 22.5"L 27"D 28.5"H B) 81035

# Century Chair (gray velvet) 30"L 30"D 31"H

A) 810151 Munich Armless Chair

C) 81024 Atherton Chair (distressed brown leather, blackened steel) 27"L 31"D 30"H

#### D) 810947 Pro Executive **Guest Chair** (black vinyl) 24"L 26"D 36"H

#### E) 81032 Pasadena Chair (white molded plastic

w/ chrome tower base) 27"L 25"D 26"H

F) 81037 Sterling Chair (gray fabric) 33"L 33.5"D 32"H

Madrid

810816 Chair

(white, chrome) 30"L 30"D 31"H

18 | Freeman.com/store Freemanco.com/store | 19