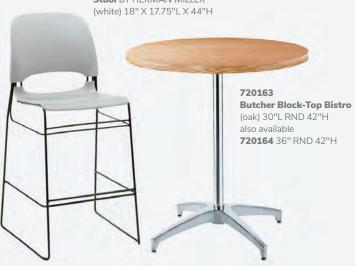

# ng options.

C) 72063 Chelsea Butcher Block-Top Café Table (oak) 30" RND 30"H

also available **72064** 36" RND 30"H

**D) 810164 Marina Chair** (white vinyl) 17.5"L 19.5"D 35"H