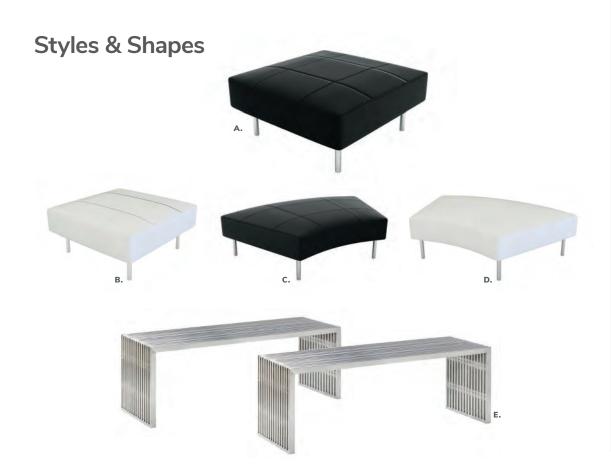

# Styles & Shapes

#### A) 810846 **Christopher Chair** (white vinyl, chrome) 17"L 19"D 35"H

B) 810841 Rustique Chair w/arms (gunmetal) 20"L 18"D 31"H

#### C) 81093 **Lucent Chair** (frosted, acrylic) 19.5"L 19.75"D 32.5"H

D) 71089 **Diamond Side Chair** (black) 21"W X 23"L X 32"H

#### E) 71090 Diamond Arm Chair (black)

20"W X 21"L X 33"H

#### F) 810837 Razor Armless Chair 15.38"L 15.5"D 30.5"H

G) 81083 Blade Chair (sky blue) 20.5"L 19"D 30.5"H

#### H) 81082 Blade Chair

20.5"L 19"D 30.5"H

Create the ultimate seating configuration. Choose from a variety of shapes and sizes to design the perfect look.

I) 210108 LIMERICK\* Chair BY HERMAN MILLER  $^{\text{TM}}$  (gray) 18"W X 17.75"L X 33"H