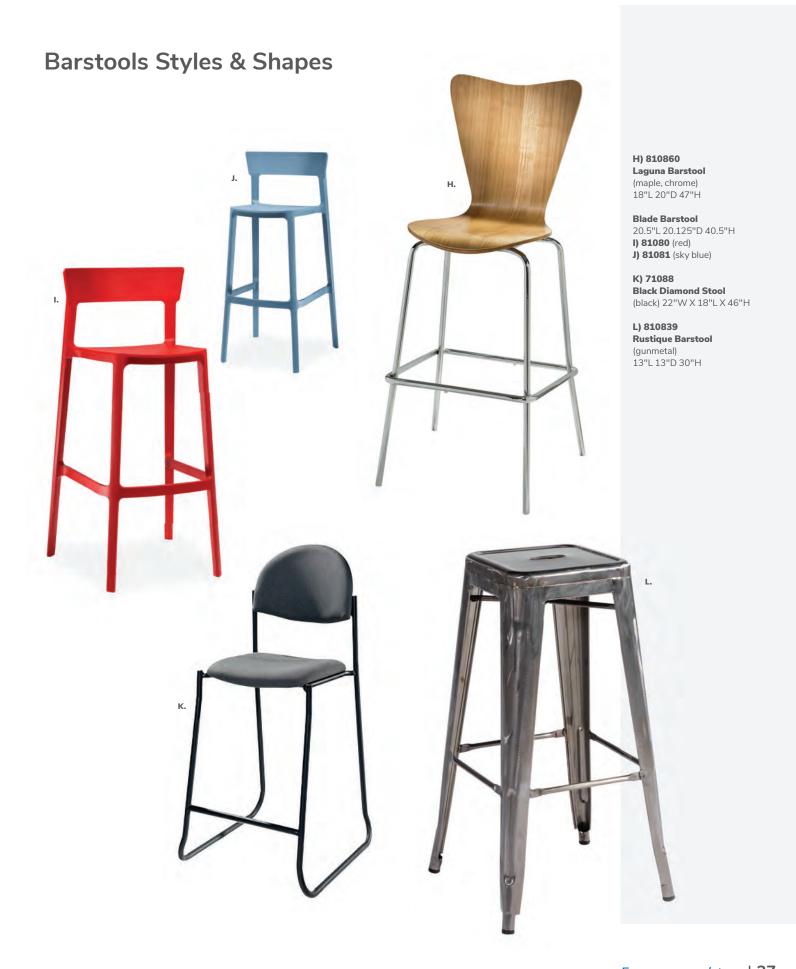

#### E) 820930 30" Round Bar Table

(blue top, chrome hydraulic base) 30" RND 45"H F) 810860 Laguna Barstool (maple, chrome) 18"L 20"D 47"H

#### C) 8201226 Rustique Square Metal Bar Table (gunmetal) 23.75"L 23.75"D 41.25"H D) 810839 Rustique Barstool (gunmetal) 13"L 13"D 30"H

### **Marina Barstools**

A) 81026 (ocean blue fabric) B) 81028 (brown fabric) C) 81029 (red fabric) **D) 81030** (white vinyl) **E) 81027**(black vinyl)

All frames brushed metal.

34 | Freeman.com/store Freeman.com/store | 35

E) 810202 Shark Barstool (white, chrome) 22"L 19"D 34-44"H

F) 810850 Zenith Barstool (white, chrome) 19"L 20"D 44"H

G) 81092 Lucent Barstool (frosted, acrylic) 22"L 22.5"D 45.5"H

Freeman.com/store | 37