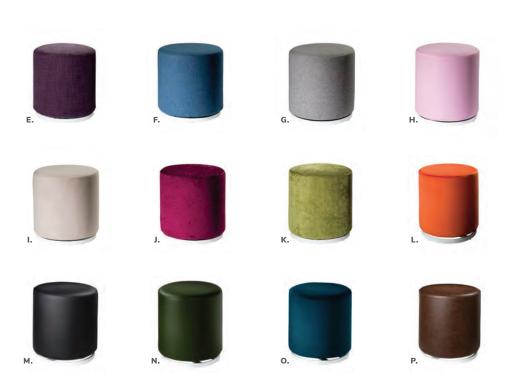

#### Marche Swivel Ottomans

Marche Swivel Ottomans 17" RND 18"H

**A) 815150** (white vinyl)

B) 815154 (red fabric) C) 81539

(Ivory Faux Sheep Fur) **D) 815158** 

(pear yellow fabric)

**E) 815156** (plum fabric) **F) 815159** (blue fabric)

**G) 815151** (gray fabric) **H) 815155** 

(rose quartz fabric)

I) 815152 (linen fabric)

J) 815153

(raspberry fabric) **K) 815157** 

(meadow green fabric) **L) 815160** 

(orange fabric)

M) 81543 (black vinyl)

N) 81540

(forest green vinyl) **O) 81541** (teal velvet)

O) 81541 (teal velveP) 81542

(distressed brown vinyl)

24 | Freeman.com/store Freeman.com/store