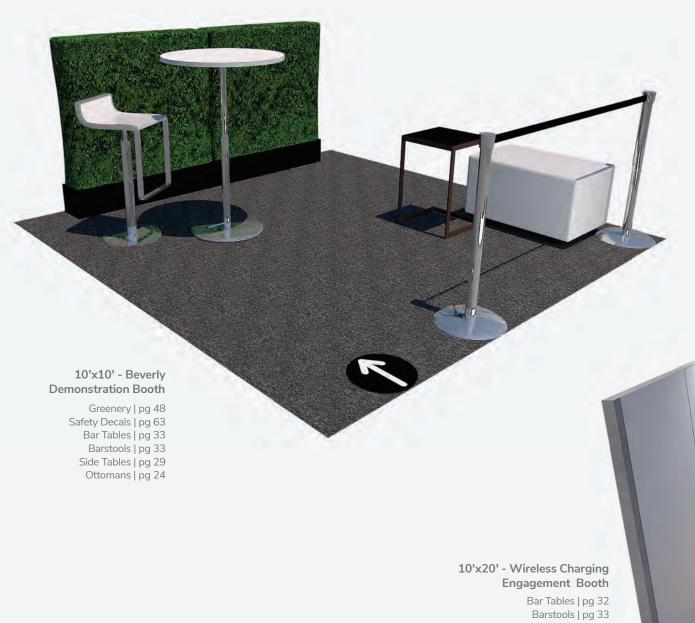

# **Stanchions & Booth Design**

Design unique and safe selling environments using stanchions. Create stylish spaces that are comfortable and give your clients peace of mind.

10'x10' - Atherton Conversation Booth Greenery | pg 48 Accent Chairs | pg 16 Side Tables | pg 29

220121 **Chrome Stanchion** w/ 8' Retractable Belt (black, belt) 42"H

Charging Tables | pg 11 Ottomans | pg 22

Freeman.com/store | 61