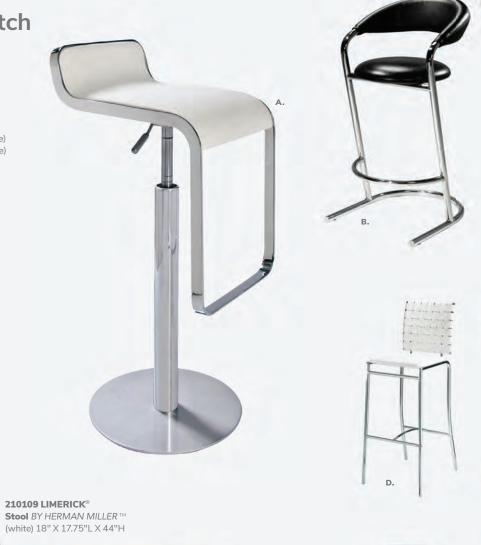

# Product Display Counter

A) 72056
Display Counter
(black)
24"W X 49"L X 42"H

B) 210109 LIMERICK® Stool BY HERMAN MILLER™ (white) 18" X 17.75"L X 44"H

**Please Note:** Customer is responsible for providing labor and an electrical power source to the furniture. One 110V power source is required for each charging panel. Two charging units can be daisy chained together. 10A max per charging panel.