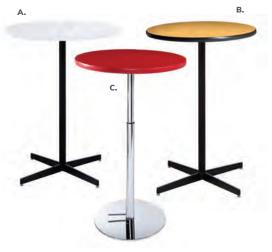

#### Café Tables Standard Black Base 30" RND 29"H A) 8201220 (white) also available

820265 (Madison/gray acajou)
820941 (blue)
820943 (wood)

8201236 (black) 8201235 (brushed gunmetal) 8201239 (brushed yellow) 8201237 (green) 8201238 (orange)

36" RND 29"H **8201243** (black)

Café Tables

**Hydraulic Chrome Base** 30" RND 29"H

B) 820923 (graphite nebula) also available 8201208 (maple)

820921 (red) 820940 (blue) 820942 (wood) 8201223 (white)

**8201231** (black) **8201230** (brushed gunmetal) **8201234** (brushed yellow)

**8201232** (green) **8201233** (orange)

36" RND 29"H

8201242 (black)

**820126** (white) **8201209** (graphite nebula) **8201206** (maple)