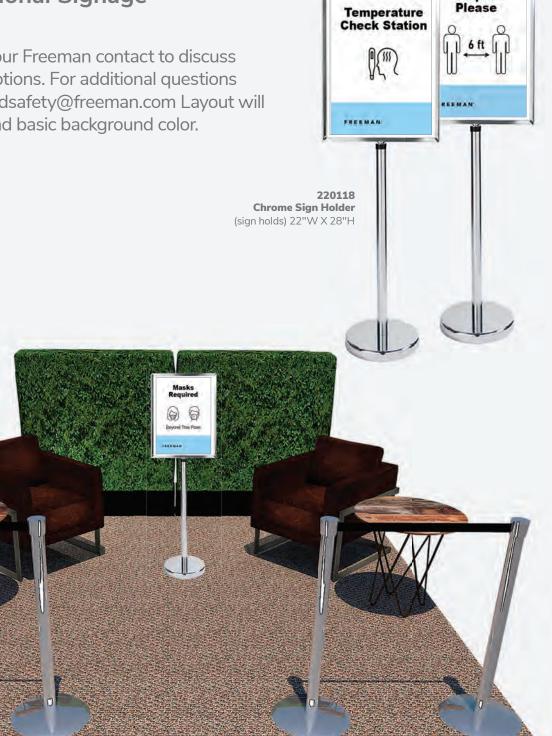

# Stanchions & Signage

A) 220121 Chrome Stanchion

w/ 8' Retractable Belt (black, belt) 42"H

B) 220118 Chrome Sign Holder (sign holds) 22"W X 28"H

# **Safety Dividers**

Freeman, offers a complete collection of uniquely designed and safe selling environments that are clean, comfortable, and give your clients peace of mind.

Personalize here

85051 Freestanding Divider (silver, clear) 39"L 9"D 72"H

Also available in opaque and personalization available. 85052 Divider Single Sided Graphic 85053 Divider Single-Sided Graphic 85090 Divider Double-Sided Graphic

85064 Flag Pole Divider (silver, clear) 34"L 11"W 47-74"H