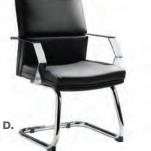

# Meeting & Stage Chairs



Marina Chair 17.5"L 19.5"D 35"H A) 810164 (white vinyl) B) 810160 (black vinyl) C) 810161 (brown fabric)







# **Accent Chair Styles**

#### Montreal 81031 Chair

(blue, black metal) 30"L 23.25"D 30"H









#### Lena 81036 Chair

(moss green leather, bronze) 27"L 25"D 31"H



(gray fabric) 22.5"L 27"D 28.5"H B) 81035

# Century Chair (gray velvet) 30"L 30"D 31"H

A) 810151 Munich Armless Chair

C) 81024 Atherton Chair (distressed brown leather, blackened steel) 27"L 31"D 30"H

#### D) 810947 Pro Executive **Guest Chair** (black vinyl) 24"L 26"D 36"H

#### E) 81032 Pasadena Chair (white molded plastic

w/ chrome tower base) 27"L 25"D 26"H

F) 81037 Sterling Chair (gray fabric) 33"L 33.5"D 32"H





Madrid

810816 Chair

(white, chrome) 30"L 30"D 31"H







18 | Freeman.com/store Freemanco.com/store | 19

# **Group Seating**

### Lounges

Carefully designed lounges deliver a safe and effective setting for casual and relaxed connections. The strategic placement of other furniture pieces—like coffee tables, room dividers, and large plants—helps to maintain order and preserve social distancing protocols while delivering comfortable and safe networking.



#### LAGUNA C) 810861 Chair (maple, chrome) 18"L 19"D 34"H

D) 8201223 Round Café Table (white laminate top, chrome hydraulic base) 30" RND 29"H





# Styles & Shapes



#### A) 810846 **Christopher Chair** (white vinyl, chrome) 17"L 19"D 35"H

B) 810841 Rustique Chair w/arms (gunmetal) 20"L 18"D 31"H

#### C) 81093 **Lucent Chair** (frosted, acrylic) 19.5"L 19.75"D 32.5"H

D) 71089 **Diam