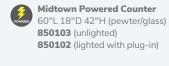

# **Midtown Powered Counter**

Metallic pewter gray curved counter with taupe-colored glass top features two AC outlets, three USB charging outlets, locking storage cabinet and two shelves.