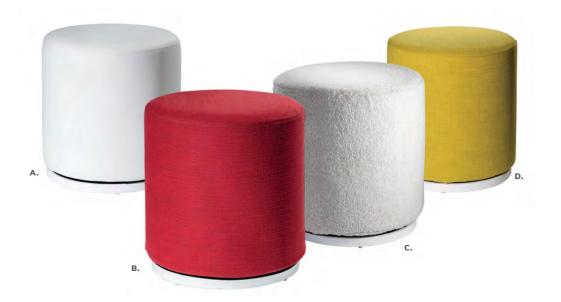

#### Marche Swivel Ottomans

Marche Swivel Ottomans 17" RND 18"H

**A) 815150** (white vinyl)

B) 815154 (red fabric) C) 81539

(Ivory Faux Sheep Fur) **D) 815158** 

(pear yellow fabric)

**E) 815156** (plum fabric) **F) 815159** (blue fabric)

**G) 815151** (gray fabric) **H) 815155** 

(rose quartz fabric)

I) 815152 (linen fabric)

J) 815153

(raspberry fabric) **K) 815157** 

(meadow green fabric) **L) 815160** 

(orange fabric)

M) 81543 (black vinyl)