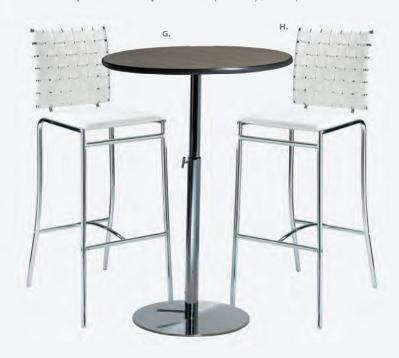

# **Café Tables**

A) 820940 Blue Hydraulic Café Table (chrome base, blue top) 30" RND 29"H B) 810131 Malba Chair (gray) 20"L 20"D 32"H

A) 820241 Madison Hydraulic Café Table (chrome base, gray acajou top) 30" RND 29"H B) 810130 Malba Chair (green) 20"L 20"D 32"H

# ng options.

C) 72063 Chelsea Butcher Block-Top Café Table (oak) 30" RND 30"H

also available **72064** 36" RND 30"H

**D) 810164 Marina Chair** (white vinyl) 17.5"L 19.5"D 35"H