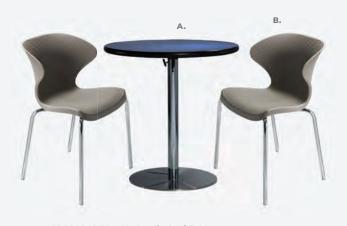

#### The Showcase 10'x10' booth package

is designed for exhibitors with small, high value items to display. Multiple cabinets elevate your products and make it easy to catch the eye of attendees.

**Shown here with Zoey Barstools** 

is designed for exhibitors needing large monitors to display presentations, while hosting attendees in a comfortable and inviting environment.

**Shown here with Banana Barstools** 

#### The Gather 10'x10' booth package

turns your booth into a comfortable oasis from the bustle of the show floor. Ideal for comfortable one-on-one time with prospects.

Shown here with Baja Chairs and **Sydney Power Cocktail Table** 