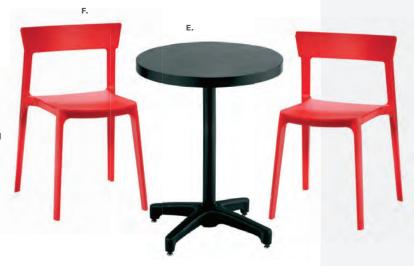

# **Café Tables**

A) 820940 Blue Hydraulic Café Table (chrome base, blue top) 30" RND 29"H B) 810131 Malba Chair (gray) 20"L 20"D 32"H

A) 820241 Madison Hydraulic Café Table (chrome base, gray acajou top) 30" RND 29"H B) 810130 Malba Chair (green) 20"L 20"D 32"H

#### Café Tables Standard Black Base 30" RND 29"H A) 8201220 (white) also available

820265 (Madison/gray acajou)
820941 (blue)
820943 (wood)

8201236 (black) 8201235 (brushed gunmetal) 8201239 (brushed yellow) 8201237 (green) 8201238 (orange)

36" RND 29"H **8201243** (black)

Café Tables

**Hydraulic Chrome Base** 30" RND 29"H

B) 820923 (graphite nebula) also available 8201208 (maple)

820921 (red) 820940 (blue) 820942 (wood) 8201223 (white)

**8201231** (black) **8201230** (brushed gunmetal) **8201234** (brushed yellow)