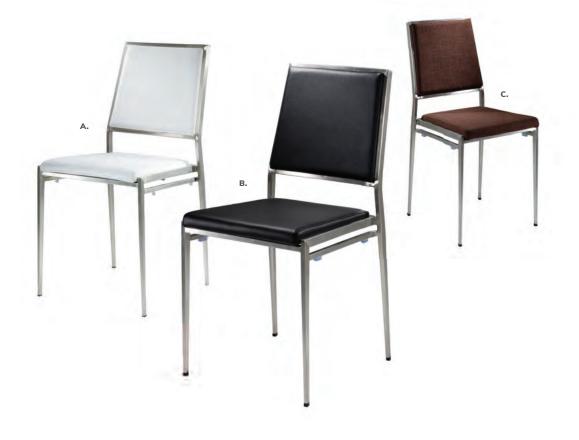

# Meeting & Stage Chairs

Marina Chair 17.5"L 19.5"D 35"H A) 810164 (white vinyl) B) 810160 (black vinyl) C) 810161 (brown fabric)