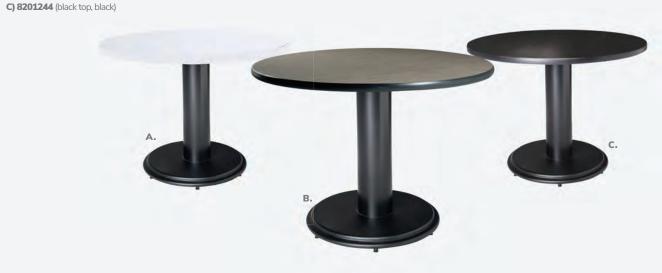

# **42" Round Coference Table**

**A) 820708** (white laminate) B) 820260 (Madison/gray acajou)

# **Geo Tables**

**Geo Rectangular Tables** 60"L 36"D 29"H

**E) 82041** (glass, black) **F) 82051** (glass, chrome)

**Geo Rounded Square** Tables 42"L 42"D 29"H **G) 82044** (glass, chrome) **H) 82043** (glass, black)