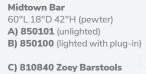

# Midtown Bar

Metallic pewter gray curved bar with taupe-colored glass top features locking cabinet for storage and two shelves.