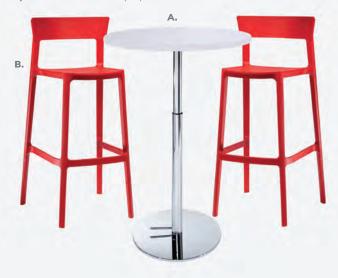

#### A) 8201222 30" Round Bar Table

(white top, chrome hydraulic base) 30" RND 45"H **B) 81080 Blade Barstool** (red) 20.5"L 20.125"D 40.5"H

#### E) 820930 30" Round Bar Table

(blue top, chrome hydraulic base) 30" RND 45"H F) 810860 Laguna Barstool (maple, chrome) 18"L 20"D 47"H

#### **Bar Tables Standard Black Base** 30" RND 42"H

A) 8201221 (white) **B) 820919** (brushed yellow)

also available 820264

(Madison/gray acajou) 820915 (brushed gunmetal)

820916 (black) 820917 (green)

**820918** (orange) 820931 (blue) **820933** (wood)

### Bar Tables

**Hydraulic Chrome Base** 30" RND 45"H

C) 820920 (red) also available **8201207** (maple)

820922 (graphite nebula)

820910 (brushed gunmetal) 820911 (black)

**820912** (green)

**820913** (orange) 820914 (brushed yellow)