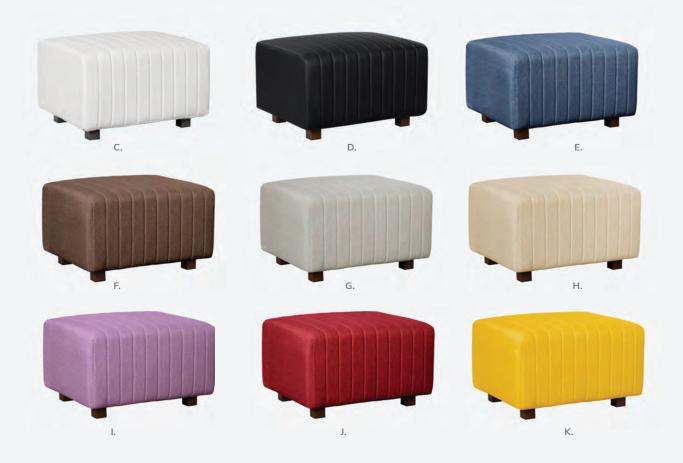

# **Ottomans**

### Vibe Cube

18"L 18"D 18"H

A) 81535 (citrus green vinyl)

B) 81537 (spice orange vinyl)

C) 81538 (desert rose vinyl)

**D) 81536** (taupe vinyl)

**E) 81531** (white vinyl)

F) 81530 (black vinyl)

G) 81532 (steel blue vinyl) **H) 81534** (purple vinyl)

I) 81533 (silver vinyl)

**J) 81519** (red vinyl)

**K) 81517** (yellow vinyl)

**L) 81518** (blue vinyl) M) 81525 (orange vinyl)