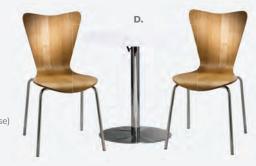

# **Café Tables**

A) 820940 Blue Hydraulic Café Table (chrome base, blue top) 30" RND 29"H B) 810131 Malba Chair (gray) 20"L 20"D 32"H

A) 820241 Madison Hydraulic Café Table (chrome base, gray acajou top) 30" RND 29"H B) 810130 Malba Chair (green) 20"L 20"D 32"H