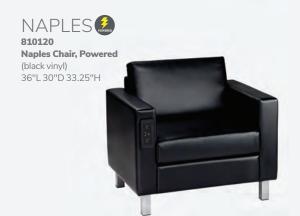

### NAPLES 🏖

**A) 810119 Chair** (black vinyl) 36"L 30"D 33.25"H

B) 830119 Sofa

(black vinyl) 87"L 30"D 33.25"H **830121** (Powered)

**810120** (Powered)

**C) 830120 Loveseat** (black vinyl) 62"L 30"D 33.25"H **830122** (Powered)