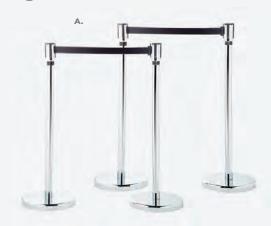

# Stanchions & Signage

A) 220121 Chrome Stanchion

w/ 8' Retractable Belt (black, belt) 42"H

B) 220118 Chrome Sign Holder (sign holds) 22"W X 28"H

220121 **Chrome Stanchion** w/ 8' Retractable Belt (black, belt) 42"H

Charging Tables | pg 11 Ottomans | pg 22

Freeman.com/store | 61