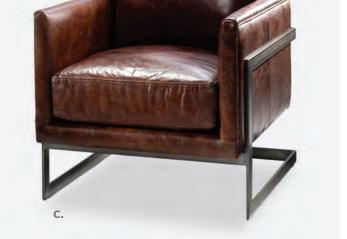

# Century Chair (gray velvet) 30"L 30"D 31"H

A) 810151 Munich Armless Chair

C) 81024 Atherton Chair (distressed brown leather, blackened steel) 27"L 31"D 30"H