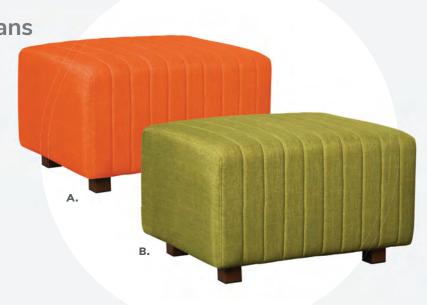

# **Ottomans**

### Vibe Cube

18"L 18"D 18"H

A) 81535 (citrus green vinyl)

B) 81537 (spice orange vinyl)

C) 81538 (desert rose vinyl)

**D) 81536** (taupe vinyl)

**E) 81531** (white vinyl)

F) 81530 (black vinyl)