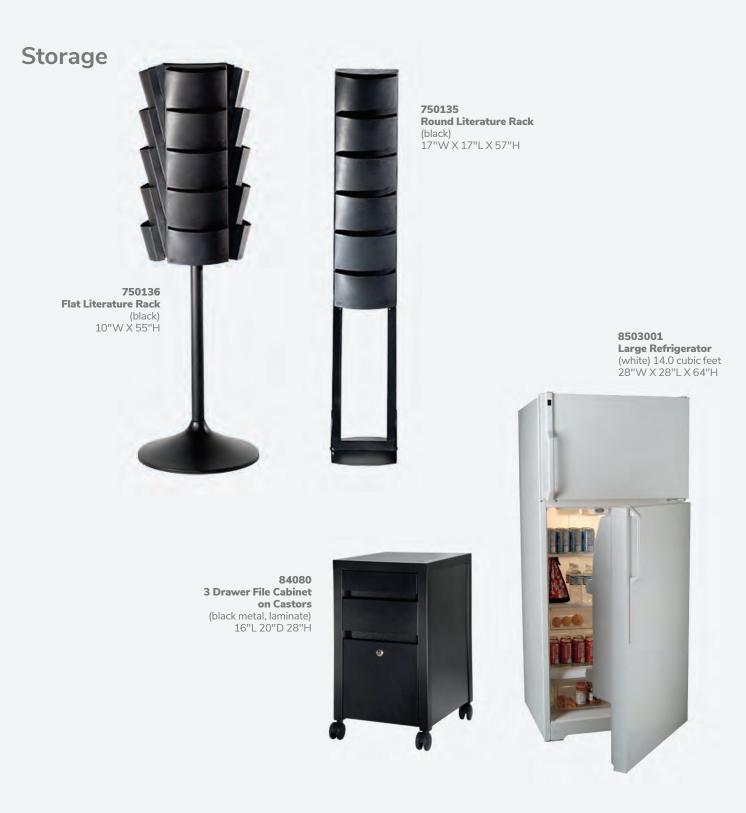

# **Office Essentials**

#### A) 84083 Tech Desk, Powered, w/ 3 Drawer File Cabinet

(black metal, laminate) 60"L 30"D 30"H

B) 84084 Tech Desk, Powered (black metal, laminate) 60"L 30"D 30"H

C) 84080 3 Drawer File Cabinet on Castors (black metal, laminate) 16"L 20"D 28"H