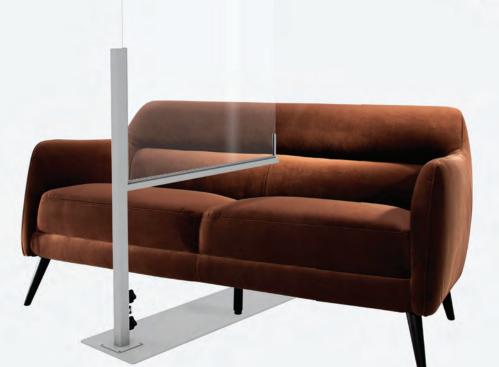

# **Safety Dividers**

Freeman, offers a complete collection of uniquely designed and safe selling environments that are clean, comfortable, and give your clients peace of mind.

Personalize here

85051 Freestanding Divider (silver, clear) 39"L 9"D 72"H

Also available in opaque and personalization available. 85052 Divider Single Sided Graphic 85053 Divider Single-Sided Graphic 85090 Divider Double-Sided Graphic

85064 Flag Pole Divider (silver, clear) 34"L 11"W 47-74"H