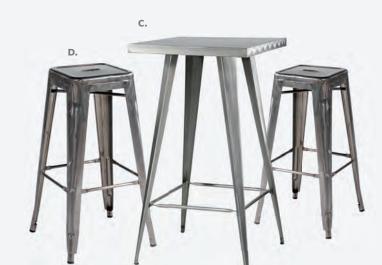

# Mix & Match

A) 810840 Zoey Barstools

(white, chrome) 15"L 16"D 30-34.75"H

Banana Barstools 21"L 22"D 41.75"H B) 810104 (black, chrome) C) 810103 (white, chrome)

D) 810848 Christopher Barstool

(white vinyl, chrome) 19"L 15"D 41"H

E) 810202 Shark Barstool (white, chrome) 22"L 19"D 34-44"H

F) 810850 Zenith Barstool (white, chrome) 19"L 20"D 44"H

G) 81092 Lucent Barstool (frosted, acrylic) 22"L 22.5"D 45.5"H

Freeman.com/store | 37