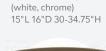

# Mix & Match

A) 810840 Zoey Barstools

(white, chrome) 15"L 16"D 30-34.75"H

Banana Barstools 21"L 22"D 41.75"H B) 810104 (black, chrome) C) 810103 (white, chrome)

D) 810848 Christopher Barstool

(white vinyl, chrome) 19"L 15"D 41"H