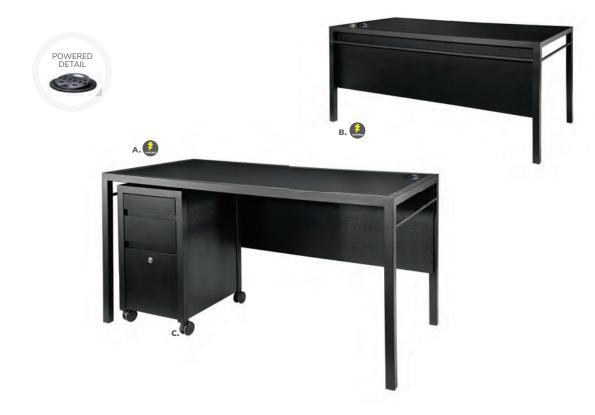

# **Tech Powered Desk**

# Denotes AC and USB charging outlets

#### A) 84083 Tech Desk, Powered, w/ 3 Drawer File Cabinet

(black metal, laminate) 60"L 30"D 30"H

B) 84084 Tech Desk, Powered (black metal, laminate) 60"L 30"D 30"H

C) 84080 3 Drawer File Cabinet on Castors (black metal, laminate) 16"L 20"D 28"H