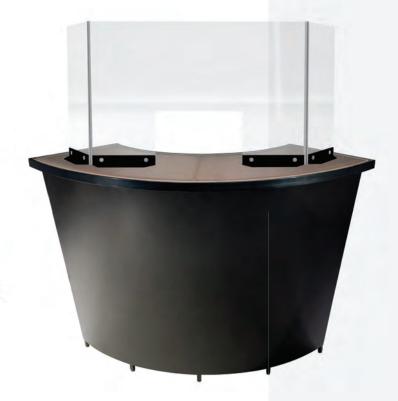

# **Safety Dividers**

Freeman, offers a complete collection of uniquely designed and safe selling environments that are clean, comfortable, and give your clients peace of mind.

Personalize here

85051 Freestanding Divider (silver, clear) 39"L 9"D 72"H

Also available in opaque and personalization available. 85052 Divider Single Sided Graphic 85053 Divider Single-Sided Graphic 85090 Divider Double-Sided Graphic

85064 Flag Pole Divider (silver, clear) 34"L 11"W 47-74"H