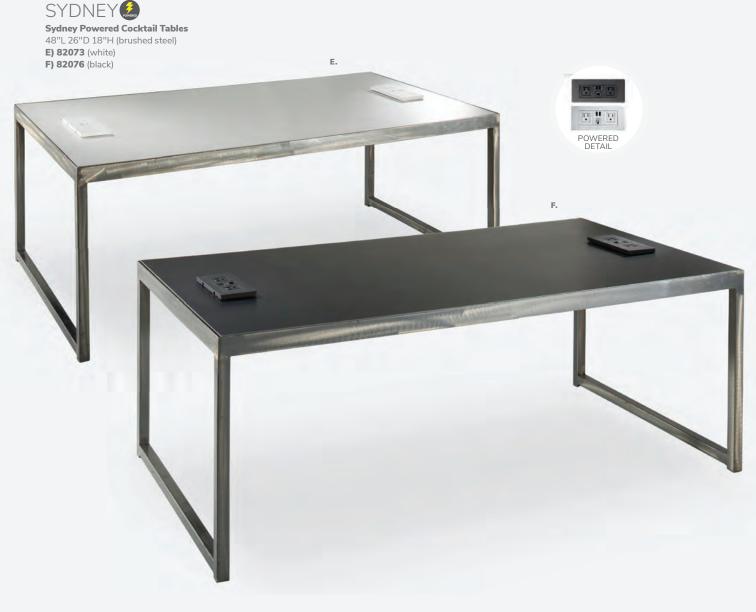

### SYDNEY

Cocktail Tables (brushed steel)

48"L 26"D 18"H **A) 82053** (white)

**82073** (powered) **B) 82052** (black)

82076 (powered)
C) 82077 (blue)
D) 82078 (wood)

End Tables

27"L 23"D 22"H

**E) 82055** (white)

**F) 82054** (black) **G) 82079** (blue)

H) 82080 (wood)