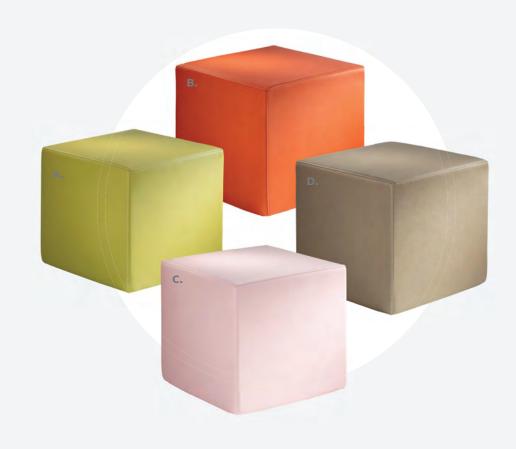

# **Ottomans**

### Vibe Cube

18"L 18"D 18"H

A) 81535 (citrus green vinyl)

B) 81537 (spice orange vinyl)

C) 81538 (desert rose vinyl)

**D) 81536** (taupe vinyl)

**E) 81531** (white vinyl)

F) 81530 (black vinyl)