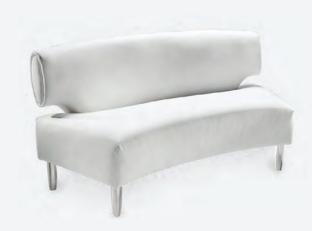

#### BAJA

**A) 83019 Sofa** (white vinyl) 86"L 28"D 30"H

**B) 81050 Chair** (white vinyl) 36"L 30.5"D 28"H

**C) 83020 Loveseat** (white vinyl) 61"L 30.5"D 28"H