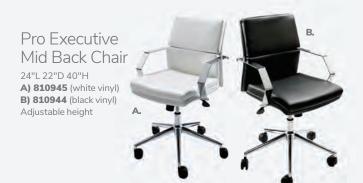

Also available in opaque and personalization available.

Also available in opaque and personalization available.

A) Atomic Round Tables

(glass, chrome) **8201225** 42" RND 30"H 8201224 36" RND 30"H

B) 810944 Pro Executive Mid **Back Chair** (black vinyl) 24"L 22"D 40"H Adjustable height