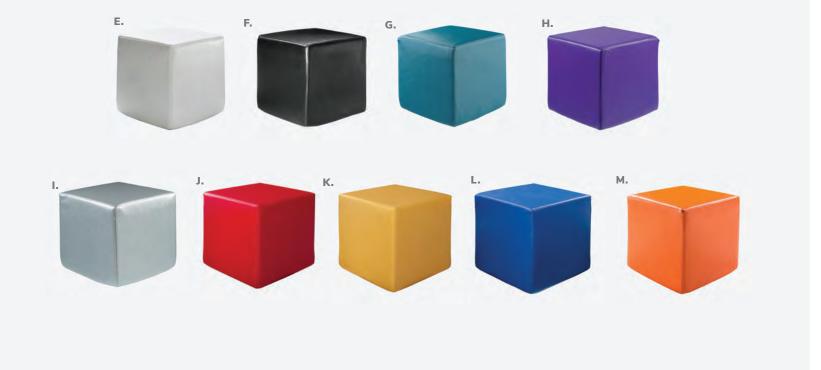

### Vibe Cube

18"L 18"D 18"H

A) 81535 (citrus green vinyl)

B) 81537 (spice orange vinyl)

C) 81538 (desert rose vinyl)

**D) 81536** (taupe vinyl)

**E) 81531** (white vinyl)

F) 81530 (black vinyl)

G) 81532 (steel blue vinyl) **H) 81534** (purple vinyl)

I) 81533 (silver vinyl)

**J) 81519** (red vinyl)

**K) 81517** (yellow vinyl)

**L) 81518** (blue vinyl) M) 81525 (orange vinyl)