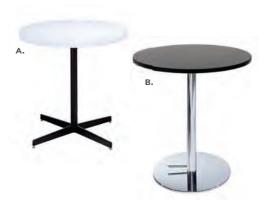

# **Café Tables**

A) 820940 Blue Hydraulic Café Table (chrome base, blue top) 30" RND 29"H B) 810131 Malba Chair (gray) 20"L 20"D 32"H

A) 820241 Madison Hydraulic Café Table (chrome base, gray acajou top) 30" RND 29"H B) 810130 Malba Chair (green) 20"L 20"D 32"H

#### Café Tables Standard Black Base 30" RND 29"H A) 8201220 (white) also available

820265 (Madison/gray acajou)
820941 (blue)
820943 (wood)

8201236 (black) 8201235 (brushed gunmetal) 8201239 (brushed yellow) 8201237 (green) 8201238 (orange)

36" RND 29"H **8201243** (black)

Café Tables

**Hydraulic Chrome Base** 30" RND 29"H

B) 820923 (graphite nebula) also available 8201208 (maple)

820921 (red) 820940 (blue) 820942 (wood) 8201223 (white)

**8201231** (black) **8201230** (brushed gunmetal) **8201234** (brushed yellow)