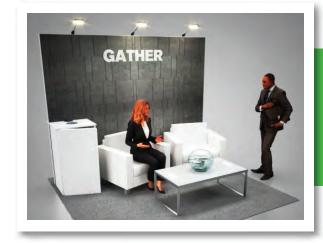

#### The Gather 10'x10' booth package

turns your booth into a comfortable oasis from the bustle of the show floor. Ideal for comfortable one-on-one time with prospects.

Shown here with Baja Chairs and **Sydney Power Cocktail Table** 