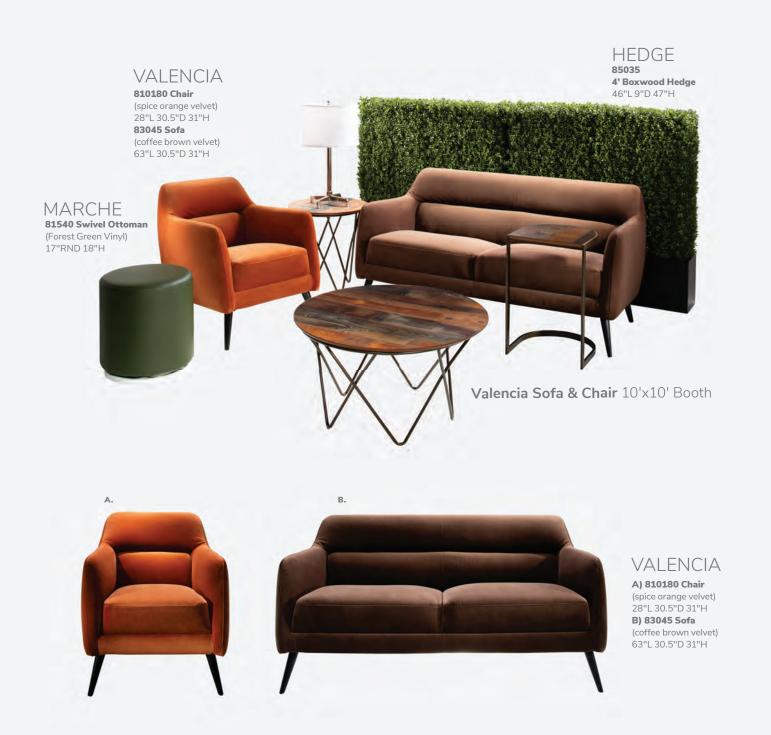

#### **Bowery Swivel Chairs & Sedona C-Tables**

Accent Chairs | pg 16 Side Tables | pg 28 Dividers | pg 57 Greenery | pg 48

# HEDGE

A) 85030 7' Boxwood Hedge 36.5"L 12"D 84"H B) 85035 4' Boxwood Hedge 46"L 9"D 47"H