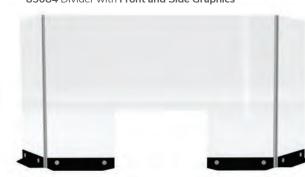

#### 85050 Clear Divider Bar Counter

(silver, clear) 48-70"L 12"W 31.5"H

Also available in opaque and personalization available.

85080 Divider with Header Graphic

85083 Divider with Front Panel Graphic 85081 Divider with Side Panel Graphic

85082 Divider with Header and Side Panel Graphic

85084 Divider with Front and Side Graphics

**Miramar Dividers** 

**85043** (harvest yellow) **85042** (burgundy) **85041** (gray)

Vertical: 63"L 23"D 83"H Horizontal: 83"L 23"D 63"H