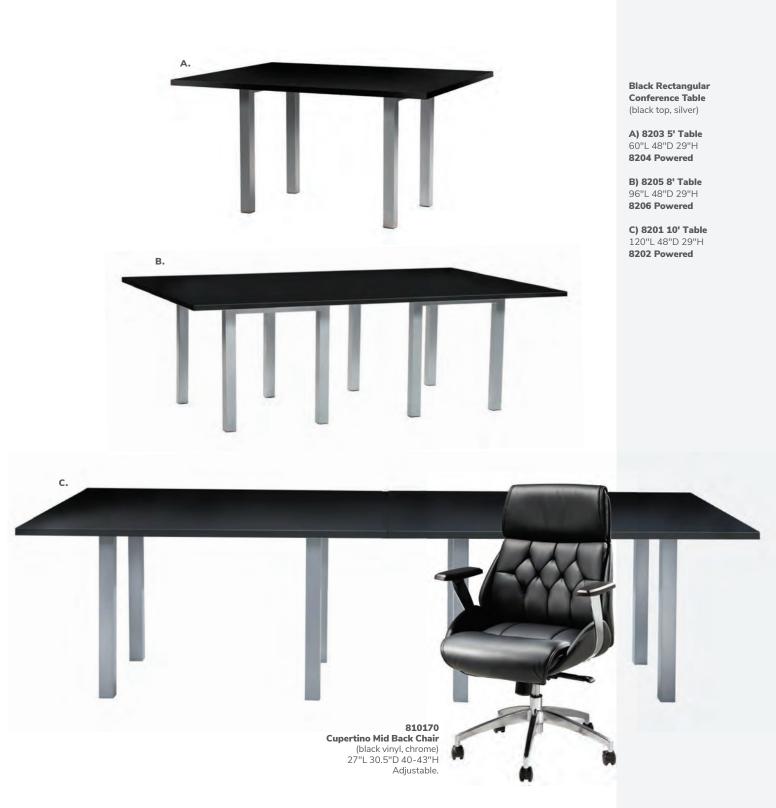

# **Conference Tables**

Black Rectangular Conference Table

40 | Freeman.com/store | 41

# **Executive Seating**

Cupertino Mid Back Chair **A) 810170** (black vinyl, chrome) 27"L 30.5"D 40-43"H Adjustable. Genesis Chair

**B) 810175** (black fabric, black) 27.5"L 27.5"D 40-43.5"H Adjustable.