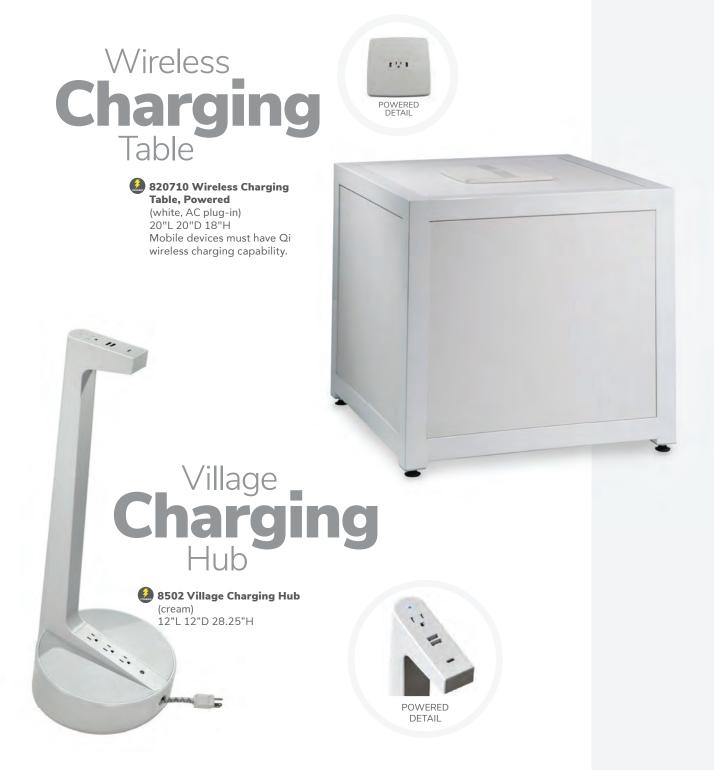

#### WIRELESS

M) Charging Table, Powered N) 820710 (white, AC plug-in) 20"L 20"D 18"H

AURA Round Table

**N) 820844** (white metal) 15" Round 22"H

28 | Freeman.com/store | 29

Available in Power