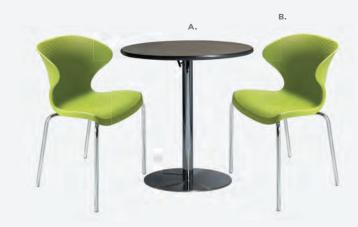

#### The Showcase 10'x10' booth package

is designed for exhibitors with small, high value items to display. Multiple cabinets elevate your products and make it easy to catch the eye of attendees.

**Shown here with Zoey Barstools** 

is designed for exhibitors needing large monitors to display presentations, while hosting attendees in a comfortable and inviting environment.

**Shown here with Banana Barstools** 

#### The Gather 10'x10' booth package

turns your booth into a comfortable oasis from the bustle of the show floor. Ideal for comfortable one-on-one time with prospects.

Shown here with Baja Chairs and **Sydney Power Cocktail Table** 