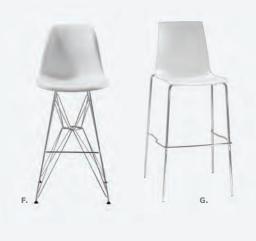

### **LIFT Barstools**

15" RND 23-33.5"H

**A) 810870** (white vinyl)

**B) 810873** (red vinyl)