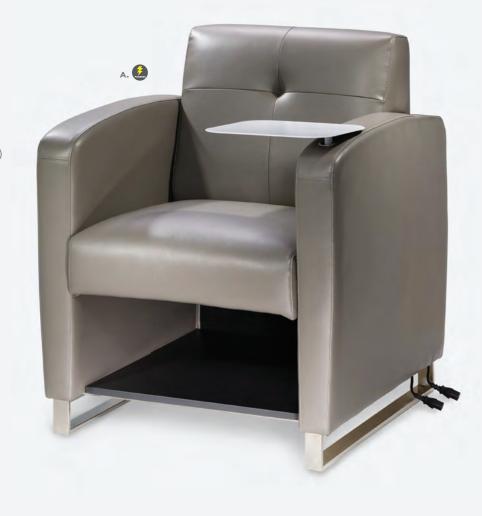

### NAPLES 🏖

**A) 810119 Chair** (black vinyl) 36"L 30"D 33.25"H

B) 830119 Sofa

(black vinyl) 87"L 30"D 33.25"H **830121** (Powered)

**810120** (Powered)

**C) 830120 Loveseat** (black vinyl) 62"L 30"D 33.25"H **830122** (Powered)