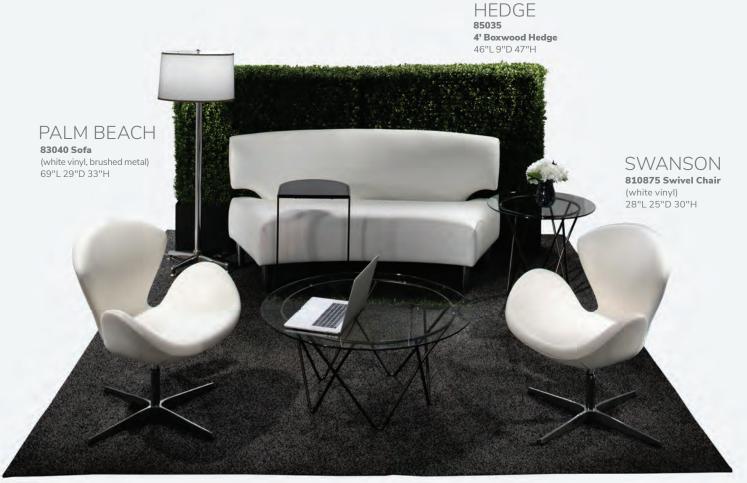

# **Create Engaging Booth Environments**

Palm Beach Sofa & Swanson Chairs 10'x10' Booth

PALM BEACH 83040 Sofa (white vinyl, brushed metal) 69"L 29"D 33"H

# HEDGE

A) 85030 7' Boxwood Hedge 36.5"L 12"D 84"H B) 85035 4' Boxwood Hedge 46"L 9"D 47"H