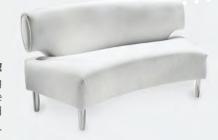

#### BAJA

**A) 83019 Sofa** (white vinyl) 86"L 28"D 30"H

**B) 81050 Chair** (white vinyl) 36"L 30.5"D 28"H

**C) 83020 Loveseat** (white vinyl) 61"L 30.5"D 28"H