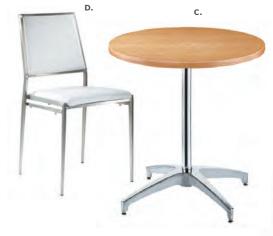

#### The Showcase 10'x10' booth package

is designed for exhibitors with small, high value items to display. Multiple cabinets elevate your products and make it easy to catch the eye of attendees.

**Shown here with Zoey Barstools** 

is designed for exhibitors needing large monitors to display presentations, while hosting attendees in a comfortable and inviting environment.

**Shown here with Banana Barstools** 

#### The Gather 10'x10' booth package

turns your booth into a comfortable oasis from the bustle of the show floor. Ideal for comfortable one-on-one time with prospects.

Shown here with Baja Chairs and **Sydney Power Cocktail Table** 