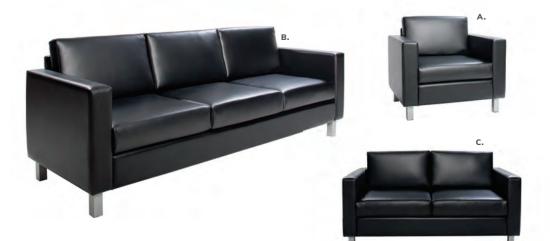

### KEY LARGO

**A) 830951 Sofa** (black fabric) 79"L 35"D 34"H

**B) 810950 Chair** (black fabric) 35"L 35"D 34"H

**C) 830950 Loveseat** (black fabric) 57"L 35"D 34"H