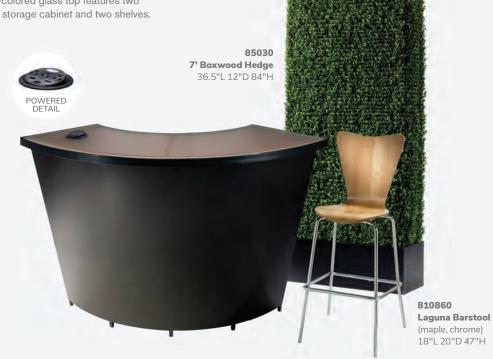

# **Midtown Powered Counter**

Metallic pewter gray curved counter with taupe-colored glass top features two AC outlets, three USB charging outlets, locking storage cabinet and two shelves.

# Midtown Bar

Metallic pewter gray curved bar with taupe-colored glass top features locking cabinet for storage and two shelves.

# HEDGE

A) 85030 7' Boxwood Hedge 36.5"L 12"D 84"H B) 85035 4' Boxwood Hedge 46"L 9"D 47"H

#### E) 820930 30" Round Bar Table

(blue top, chrome hydraulic base) 30" RND 45"H F) 810860 Laguna Barstool (maple, chrome) 18"L 20"D 47"H

# **Miramar Dividers**

Miramar Dividers (molded plastic) A) 85040 (white) Vertical: 63"L 23"D 83"H Horizontal: 83"L 23"D 63"H

B) 820930 30" Round Bar Table

(blue top, chrome hydraulic base) 30" RND 45"H

C) 810860 Laguna Barstool (maple, chrome) 18"L 20"D 47"H