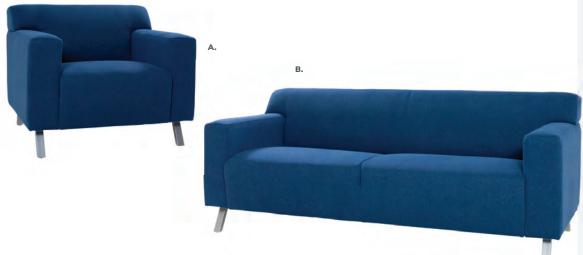

#### ALLEGRO

A) 81019 Chair (blue fabric) 36"L 34.5"D 30"H B) 83015 Sofa (blue fabric) 73"L 34.5"D 30"H