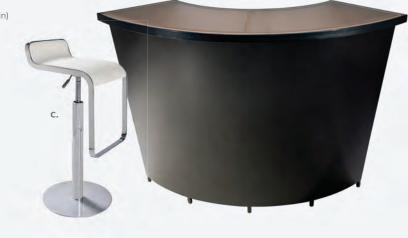

# Mix & Match

A) 810840 Zoey Barstools

(white, chrome) 15"L 16"D 30-34.75"H

Banana Barstools 21"L 22"D 41.75"H B) 810104 (black, chrome) C) 810103 (white, chrome)

D) 810848 Christopher Barstool

(white vinyl, chrome) 19"L 15"D 41"H