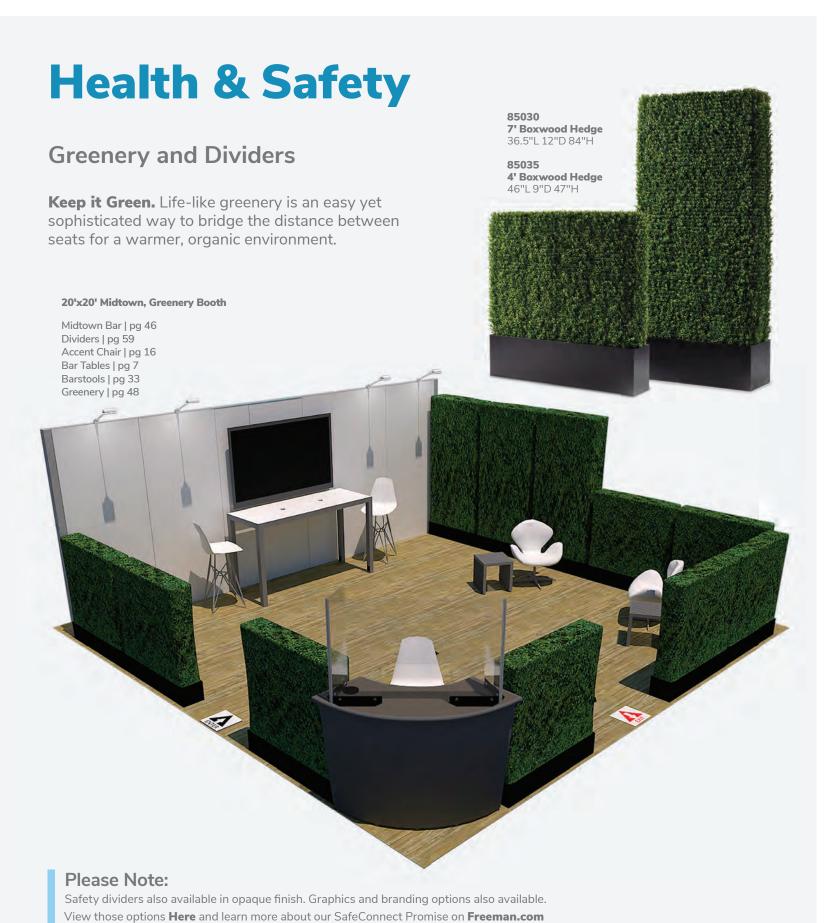

# **Greenery and Dividers**

Metallic pewter gray curved counter with taupe-colored glass top features two AC outlets, three USB charging outlets, locking storage cabinet and two shelves.

# HEDGE

A) 85030 7' Boxwood Hedge 36.5"L 12"D 84"H B) 85035 4' Boxwood Hedge 46"L 9"D 47"H

# **Miramar Dividers**

Miramar Dividers (molded plastic) A) 85040 (white) Vertical: 63"L 23"D 83"H Horizontal: 83"L 23"D 63"H

B) 820930 30" Round Bar Table

(blue top, chrome hydraulic base) 30" RND 45"H

C) 810860 Laguna Barstool (maple, chrome) 18"L 20"D 47"H

Miramar Dividers (molded plastic) D) 85043 (harvest yellow) E) 85042 (burgundy) F) 85041 (gray) Vertical: 63"L 23"D 83"H Horizontal: 83"L 23"D 63"H

48 | Freeman.com/store | 49