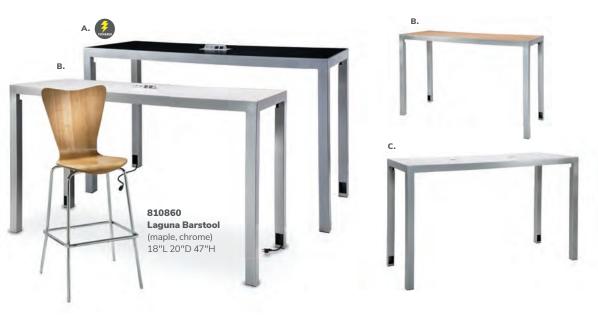

#### E) 820930 30" Round Bar Table

(blue top, chrome hydraulic base) 30" RND 45"H F) 810860 Laguna Barstool (maple, chrome) 18"L 20"D 47"H

# **Miramar Dividers**

Miramar Dividers (molded plastic) A) 85040 (white) Vertical: 63"L 23"D 83"H Horizontal: 83"L 23"D 63"H

B) 820930 30" Round Bar Table

(blue top, chrome hydraulic base) 30" RND 45"H

C) 810860 Laguna Barstool (maple, chrome) 18"L 20"D 47"H