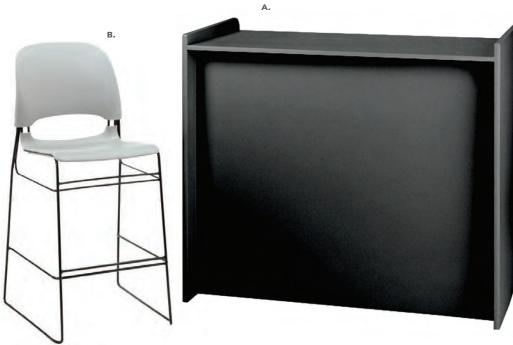

#### The Showcase 10'x10' booth package

is designed for exhibitors with small, high value items to display. Multiple cabinets elevate your products and make it easy to catch the eye of attendees.

**Shown here with Zoey Barstools** 