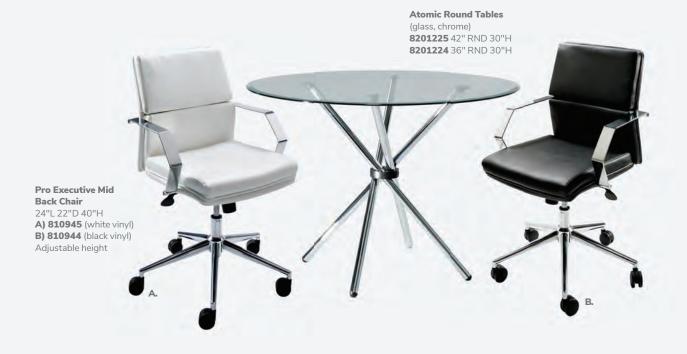

Also available in opaque and personalization available.

Also available in opaque and personalization available.

A) Atomic Round Tables

(glass, chrome) **8201225** 42" RND 30"H 8201224 36" RND 30"H

B) 810944 Pro Executive Mid **Back Chair** (black vinyl) 24"L 22"D 40"H Adjustable height