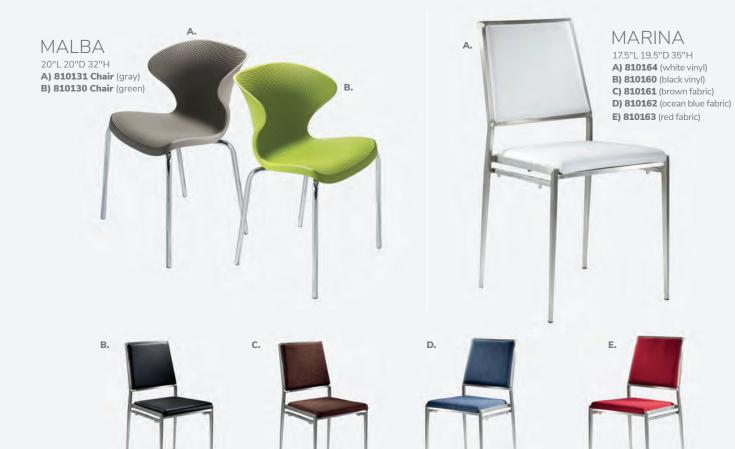

# Meeting & Stage Chairs

Marina Chair 17.5"L 19.5"D 35"H A) 810164 (white vinyl) B) 810160 (black vinyl) C) 810161 (brown fabric)

# ng options.

C) 72063 Chelsea Butcher Block-Top Café Table (oak) 30" RND 30"H

also available **72064** 36" RND 30"H

**D) 810164 Marina Chair** (white vinyl) 17.5"L 19.5"D 35"H