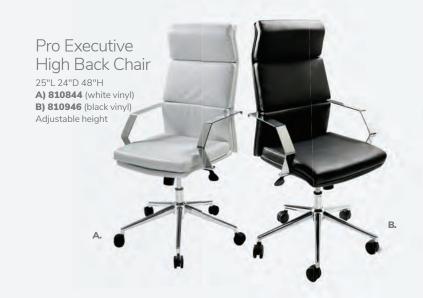

# MADISON

**A) 84075 Madison Executive Desk** (gray acajou) 60"L 30"D 29"H

B) 810844 Pro Executive High Back Chair (white classic vinyl) 25"L 24"D 48"H Adjustable