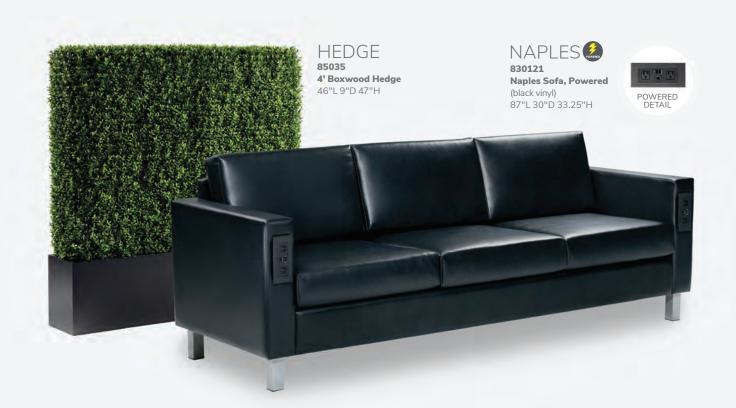

### NAPLES 🏖

**A) 810119 Chair** (black vinyl) 36"L 30"D 33.25"H

B) 830119 Sofa

(black vinyl) 87"L 30"D 33.25"H **830121** (Powered)

**810120** (Powered)

**C) 830120 Loveseat** (black vinyl) 62"L 30"D 33.25"H **830122** (Powered)