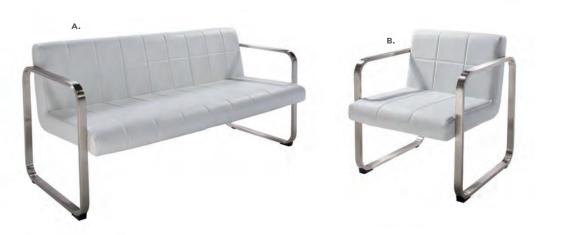

### FAIRFAX

A) 830949 Sofa (white vinyl, brushed metal)

62"L 26"D 30"H **B) 810949 Chair** 

(white vinyl, brushed metal) 27"L 26"D 30"H