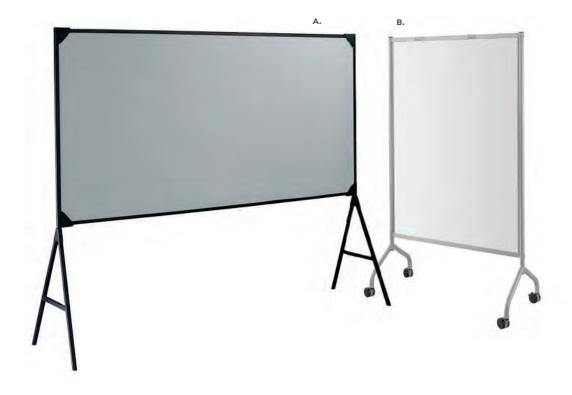

#### **BOOTH EQUIPMENT**

Each 10'x 10' booth will be set up with 8' high blue back drap^Áæ) åÁs' high blue side dividersÈÁ
Ó[[c@ ÁH∈€Á\*~oÁ; ¼^••Á; ã|Á^&^ãç^ÁæÁ; ÄÁ¢Á; IÄÁ;}^Ëã,^ÁæÂ^}cãã&æã;}Á\*ã\*}EÁÓ[[c@ Áæ\*\*^¦Ás@æ)ÁH€€Á
•~oÁ; æÂ^&^ãç^ÁæÁ;ÄÁ¢Á;IÄÁ;}^Ëã,^Ææ^}cãã&æã;}Á\*ã\*}Á\*][}Á\*å\*

#### **EXHIBIT HALL CARPET**

The exhibit hall is carpeted.