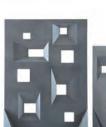

# **Safety Dividers**

Freeman, offers a complete collection of uniquely designed and safe selling environments that are clean, comfortable, and give your clients peace of mind.

Personalize here

85051 Freestanding Divider (silver, clear) 39"L 9"D 72"H

Also available in opaque and personalization available. 85052 Divider Single Sided Graphic 85053 Divider Single-Sided Graphic 85090 Divider Double-Sided Graphic

85064 Flag Pole Divider (silver, clear) 34"L 11"W 47-74"H