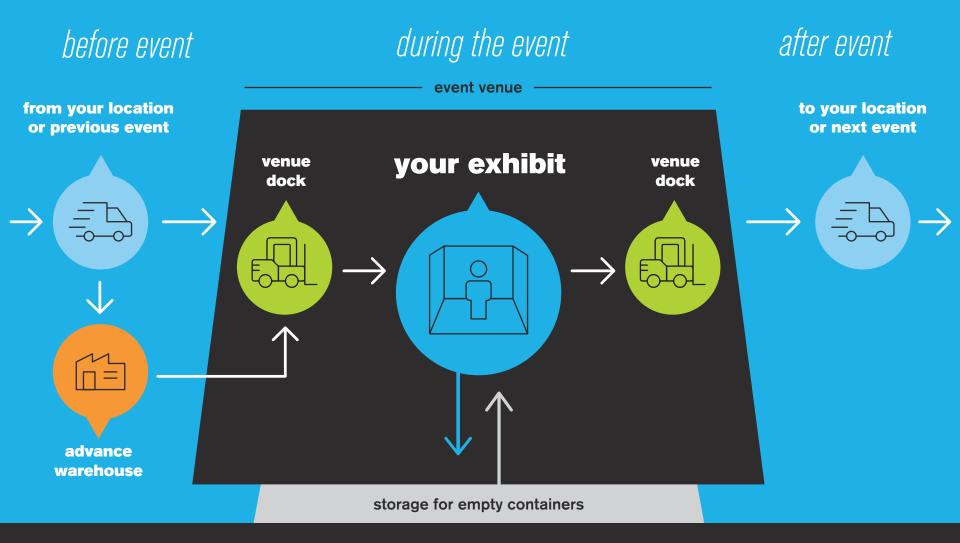

advance warehouse

where exhibit materials are stored before an event

shipping

transport to the venue's shipping dock then from the shipping dock to the next event or customer location

material handling

move items from the dock, to the exhibit, back to the dock after the show

# WHAT ARE FREIGHT SERVICES?

As the official service contractor, Freeman is the exclusive provider of freight services. Material handling includes unloading your exhibit material, storing up to 30 days in advance at the warehouse address, delivering to the booth, the handling of empty containers to and from storage, and removing of material from the booth for reloading onto outbound carriers. It should not be confused with the cost to transport your exhibit material to and from the convention or event. You have two options for shipping your advance freight — either to the warehouse or directly to show site.