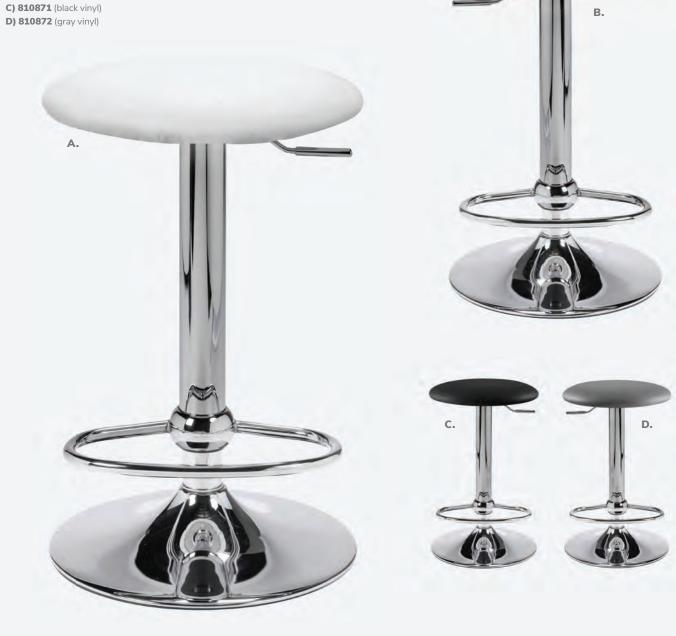

### **LIFT Barstools**

15" RND 23-33.5"H

**A) 810870** (white vinyl)

**B) 810873** (red vinyl)